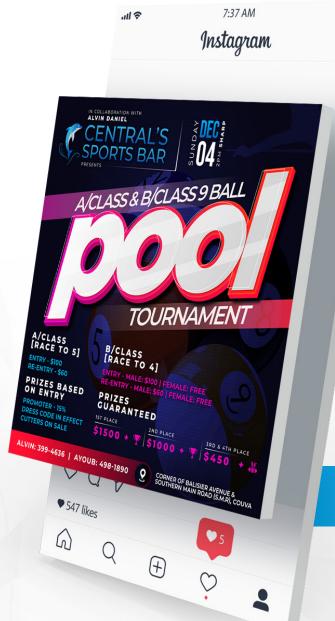

### SOCIAL MEDIA

Engaging Audiences, Building Communities

Central's Sports Bar Design Post